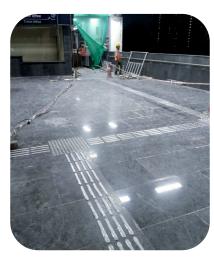

ess**

- Installation utilizes a template system and is undertaken by trained installers with specialized equipment.
- The Tactile Indicators (warning domes and directional bars) are adhesive fixed into pre drilled holes.
- The shaft or stem ensures permanent installation.
- As each stud is installed independently and sealed with epoxy, any water retention and multiple failures are eliminated.
- Individual Tactile Indicators are installed over the existing surface leaving the surrounding substrate visible.
- Our installations are always carried out using a specially formulated two part epoxy in addition to friction fitting the studs.
- Friction and epoxy fitted shaft for installation.







INSTALLATION AT SUPREME COURT (LAWYER'S CHAMBER)
NEW DELHI



## **MUMBAI METRO STATION**



















### **Completed Projects**

- Baroda Airport
- Banaras Airport
- Patna Airport
- Rajkot Airport
- Ladakh Airport

- Kanpur Airport
- Jharsuguda Airport
- Jammu Airport
- Bhavnagar Airport
- Keshod Airport
- Greater Noida Sleepwell Office
- High Court New Delhi
- Supreme Court New Delhi
- Mumbai Metro Line 2A & Line 7



Samrat Street No.3, Behind S.t.workshop, Gondal Road, Rajkot - 360 004



j.b.enterprise2526@gmail.com