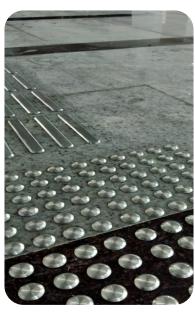

### **STEEL PRODUCTS**

#### **Product Feature, Technical Dimensions**

- Can be installed to almost any existing or new surface, adapting neatly to uneven surfaces.
- The high shear strength, UV light stable material ensures excellent durability with virtually no maintenance.
- Individual indicators provide greater aesthetic appeal on many surfaces.
- This provides a superior mechanical bond with the substrate ensuring the long term integrity of the installation by denying access to water and debris under the unit.
- Self cleaning anti-slip treads.
- Raised anti-slip edge.
- Grade Available in Tactile-Products {304,316}