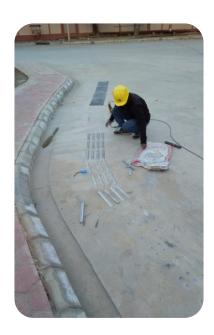

### **Installation Process**

- Installation utilizes a template system and is undertaken by trained installers with specialized equipment.
- The Tactile Indicators (warning domes and directional bars) are adhesive fixed into pre drilled holes.
- The shaft or stem ensures permanent installation.
- As each stud is installed independently and sealed with epoxy, any water retention and multiple failures are eliminated.
- Individual Tactile Indicators are installed over the existing surface leaving the surrounding substrate visible.
- Our installations are always carried out using a specially formulated two part epoxy in addition to friction fitting the studs.
- Friction and epoxy fitted shaft for installation.

INSTALLATION AT SUPREME COURT (LAWYER'S CHAMBER)
NEW DELHI