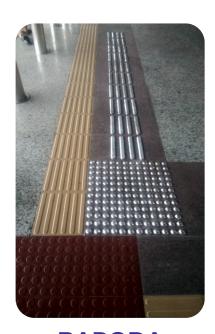

jects   | 08 |



## P.U. PRODUCTS











### **STEEL PRODUCTS**













# J. B. ENTERPRISE

#### **Technical Data Sheet of Tactile Products**

#### **Product Feature, Technical Dimensions**

- Can be installed to almost any existing or new surface, adapting neatly to uneven surfaces.
- The high shear strength, UV light stable material ensures excellent durability with virtually no maintenance.
- Individual indicators provide greater aesthetic appeal on many surfaces.
- This provides a superior mechanical bond with the substrate ensuring the long term integrity of the installation by denying access to water and debris under the unit.
- Self cleaning anti-slip treads.
- Raised anti-slip edge.
- Grade Available in Tactile-Products {304,316}



BANARAS AIRPORT



JHARSUGUDA AIRPORT



BARODA AIRPORT

### **Installation Process**

- Installation utilizes a template system and is undertaken by trained installers with specialized equipment.
- The Tactile Indicators (warning domes and directional bars) are adhesive fixed into pre drilled holes.
- The shaft or stem ensures permanent installation.
- As each stud is installed independently and sealed with epoxy, any water retention and multiple failures are eliminated.
- Individual Tactile Indicators are installed over the existing surface leaving the surrounding substrate visible.
- Our installations are always carried out using a specially formulated two part epoxy in addition to friction fitting the studs.
- Friction and epoxy fitted shaft for installation.







INSTALLATION AT SUPREME COURT (LAWYER'S CHAMBER)
NEW DELHI