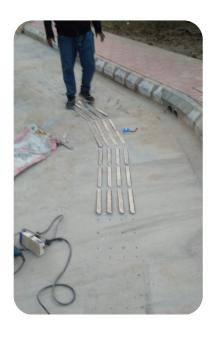

### **Installation Process**

- Installation utilizes a template system and is undertaken by trained installers with specialized equipment.
- The Tactile Indicators (warning domes and directional bars) are adhesive fixed into pre drilled holes.
- The shaft or stem ensures permanent installation.
- As each stud is installed independently and sealed with epoxy, any water retention and multiple failures are eliminated.
- Individual Tactile Indicators are installed over the existing surface leaving the surrounding substrate visible.
- Our installations are always carried out using a specially formulated two part epoxy in addition to friction fitting the studs.
- Friction and epoxy fitted shaft for installation.