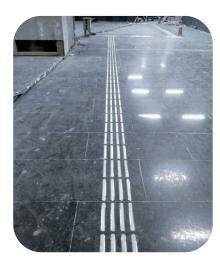

s**

- Installation utilizes a template system and is undertaken by trained installers with specialized equipment.
- The Tactile Indicators (warning domes and directional bars) are adhesive fixed into pre drilled holes.
- The shaft or stem ensures permanent installation.
- As each stud is installed independently and sealed with epoxy, any water retention and multiple failures are eliminated.
- Individual Tactile Indicators are installed over the existing surface leaving the surrounding substrate visible.
- Our installations are always carried out using a specially formulated two part epoxy in addition to friction fitting the studs.
- Friction and epoxy fitted shaft for installation.







INSTALLATION AT SUPREME COURT (LAWYER'S CHAMBER)
NEW DELHI



## **MUMBAI METRO STATION**



















### **Completed Projects**

- Baroda Airport
- Banaras Airport
- Patna Airport
- Rajkot Airport
- Ladakh Airport

- Kanpur Airport
- Jharsuguda Airport
- Jammu Airport
- Bhavnagar Airport
- Keshod Airport
- Greater Noida Sleepwell Office
- High Court New Delhi
- Supreme Court New Delhi
- Mumbai Metro Line 2A & Line 7



Samrat Street No.3, Behind S.t.workshop, Gondal Road, Rajkot - 360 004



j.b.enterprise2526@gmail.com