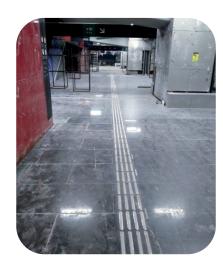

n Process**

- Installation utilizes a template system and is undertaken by trained installers with specialized equipment.
- The Tactile Indicators (warning domes and directional bars) are adhesive fixed into pre drilled holes.
- The shaft or stem ensures permanent installation.
- As each stud is installed independently and sealed with epoxy, any water retention and multiple failures are eliminated.
- Individual Tactile Indicators are installed over the existing surface leaving the surrounding substrate visible.
- Our installations are always carried out using a specially formulated two part epoxy in addition to friction fitting the studs.
- Friction and epoxy fitted shaft for installation.







INSTALLATION AT SUPREME COURT (LAWYER'S CHAMBER)
NEW DELHI



## **MUMBAI METRO STATION**



















### **Completed Projects**

- Baroda Airport
- Banaras Airport
- Patna Airport
- Rajkot Airport
- Ladakh Airport

- Kanpur Airport
- Jharsuguda Airport
- Jammu Airport
- Bhavnagar Airport
- Keshod Airport
- Greater Noida Sleepwell Office
- High Court New Delhi
- Supreme Court New Delhi
- Mumbai Metro Line 2A & Line 7



Samrat Street No.3, Behind S.t.workshop, Gondal Road, Rajkot - 360 004



j.b.enterprise2526@gmail.com