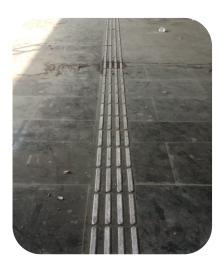

- Installation utilizes a template system and is undertaken by trained installers with specialized equipment.
- The Tactile Indicators (warning domes and directional bars) are adhesive fixed into pre drilled holes.
- The shaft or stem ensures permanent installation.
- As each stud is installed independently and sealed with epoxy, any water retention and multiple failures are eliminated.
- Individual Tactile Indicators are installed over the existing surface leaving the surrounding substrate visible.
- Our installations are always carried out using a specially formulated two part epoxy in addition to friction fitting the studs.
- Friction and epoxy fitted shaft for installation.







INSTALLATION AT SUPREME COURT (LAWYER'S CHAMBER)
NEW DELHI



## **MUMBAI METRO STATION**



















### **Completed Projects**

- Baroda Airport
- Banaras Airport
- Patna Airport
- Rajkot Airport
- Ladakh Airport

- Kanpur Airport
- Jharsuguda Airport
- Jammu Airport
- Bhavnagar Airport
- Keshod Airport
- Greater Noida Sleepwell Office
- High Court New Delhi
- Supreme Court New Delhi
- Mumbai Metro Line 2A & Line 7



Samrat Street No.3, Behind S.t.workshop, Gondal Road, Rajkot - 360 004



j.b.enterprise2526@gmail.com