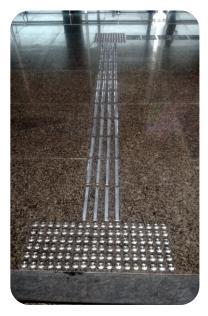

mbai Metro Station | 07 |
| Completed Projects   | 08 |



## P.U. PRODUCTS











### **STEEL PRODUCTS**













# J. B. ENTERPRISE

#### **Technical Data Sheet of Tactile Products**

#### **Product Feature, Technical Dimensions**

- Can be installed to almost any existing or new surface, adapting neatly to uneven surfaces.
- The high shear strength, UV light stable material ensures excellent durability with virtually no maintenance.
- Individual indicators provide greater aesthetic appeal on many surfaces.
- This provides a superior mechanical bond with the substrate ensuring the long term integrity of the installation by denying access to water and debris under the unit.
- Self cleaning anti-slip treads.
- Raised anti-slip edge.
- Grade Available in Tactile-Products {304,316}



BANARAS AIRPORT



JHARSUGUDA AIRPORT



BARODA AIRPORT

### **Installation Process**

- Installation utilizes a template system and is undertaken by trained installers with specialized equipment.
- The Tactile Indicators (warning domes and directional bars) are adhesive fixed into pre drilled holes.
- The shaft or stem ensures permanent installation.
- As each stud is installed independently and sealed with epoxy, any water retention and multiple failures are eliminated.
- Individual Tactile Indicators are installed over the existing surface leaving the surrounding substrate visible.
- Our installations are always carried out using a specially formulated two part epoxy in addition to friction fitting the studs.
- Friction and epoxy fitted shaft for installation.







INSTALLATION AT S