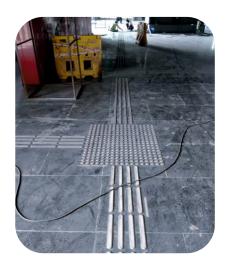

### **Installation Process**

- Installation utilizes a template system and is undertaken by trained installers with specialized equipment.
- The Tactile Indicators (warning domes and directional bars) are adhesive fixed into pre drilled holes.
- The shaft or stem ensures permanent installation.
- As each stud is installed independently and sealed with epoxy, any water retention and multiple failures are eliminated.
- Individual Tactile Indicators are installed over the existing surface leaving the surrounding substrate visible.
- Our installations are always carried out using a specially formulated two part epoxy in addition to friction fitting the studs.
- Friction and epoxy fitted shaft for installation.