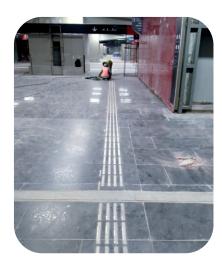

*

- Installation utilizes a template system and is undertaken by trained installers with specialized equipment.
- The Tactile Indicators (warning domes and directional bars) are adhesive fixed into pre drilled holes.
- The shaft or stem ensures permanent installation.
- As each stud is installed independently and sealed with epoxy, any water retention and multiple failures are eliminated.
- Individual Tactile Indicators are installed over the existing surface leaving the surrounding substrate visible.
- Our installations are always carried out using a specially formulated two part epoxy in addition to friction fitting the studs.
- Friction and epoxy fitted shaft for installation.







INSTALLATION AT SUPREME COURT (LAWYER'S CHAMBER)
NEW DELHI



## **MUMBAI METRO STATION**



















### **Completed Projects**

- Baroda Airport
- Banaras Airport
- Patna Airport
- Rajkot Airport
- Ladakh Airport

- Kanpur Airport
- Jharsuguda Airport
- Jammu Airport
- Bhavnagar Airport
- Keshod Airport
- Greater Noida Sleepwell Office
- High Court New Delhi
- Supreme Court New Delhi
- Mumbai Metro Line 2A & Line 7



Samrat Street No.3, Behind S.t.workshop, Gondal Road, Rajkot - 360 004



j.b.enterprise2526@gmail.com