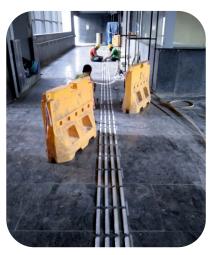

ocess**

- Installation utilizes a template system and is undertaken by trained installers with specialized equipment.
- The Tactile Indicators (warning domes and directional bars) are adhesive fixed into pre drilled holes.
- The shaft or stem ensures permanent installation.
- As each stud is installed independently and sealed with epoxy, any water retention and multiple failures are eliminated.
- Individual Tactile Indicators are installed over the existing surface leaving the surrounding substrate visible.
- Our installations are always carried out using a specially formulated two part epoxy in addition to friction fitting the studs.
- Friction and epoxy fitted shaft for installation.







INSTALLATION AT SUPREME COURT (LAWYER'S CHAMBER)
NEW DELHI



## **MUMBAI METRO STATION**



















### **Completed Projects**

- Baroda Airport
- Banaras Airport
- Patna Airport
- Rajkot Airport
- Ladakh Airport

- Kanpur Airport
- Jharsuguda Airport
- Jammu Airport
- Bhavnagar Airport
- Keshod Airport
- Greater Noida Sleepwell Office
- High Court New Delhi
- Supreme Court New Delhi
- Mumbai Metro Line 2A & Line 7



Samrat Street No.3, Behind S.t.workshop, Gondal Road, Rajkot - 360 004



j.b.enterprise2526@gmail.com