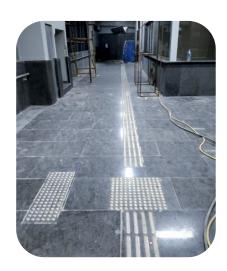

Process**

- Installation utilizes a template system and is undertaken by trained installers with specialized equipment.
- The Tactile Indicators (warning domes and directional bars) are adhesive fixed into pre drilled holes.
- The shaft or stem ensures permanent installation.
- As each stud is installed independently and sealed with epoxy, any water retention and multiple failures are eliminated.
- Individual Tactile Indicators are installed over the existing surface leaving the surrounding substrate visible.
- Our installations are always carried out using a specially formulated two part epoxy in addition to friction fitting the studs.
- Friction and epoxy fitted shaft for installation.







INSTALLATION AT SUPREME COURT (LAWYER'S CHAMBER)
NEW DELHI



## **MUMBAI METRO STATION**



















### **Completed Projects**

- Baroda Airport
- Banaras Airport
- Patna Airport
- Rajkot Airport
- Ladakh Airport

- Kanpur Airport
- Jharsuguda Airport
- Jammu Airport
- Bhavnagar Airport
- Keshod Airport
- Greater Noida Sleepwell Office
- High Court New Delhi
- Supreme Court New Delhi
- Mumbai Metro Line 2A & Line 7



Samrat Street No.3, Behind S.t.workshop, Gondal Road, Rajkot - 360 004



j.b.enterprise2526@gmail.com